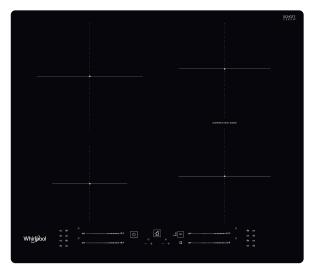

## **WB S2560 NE**

12NC: 859991579680

GTIN (EAN) code: 8003437601033

| MAIN FEATURES                         |               |
|---------------------------------------|---------------|
| Product group                         | Hob           |
| Construction type                     | Built-in      |
| Type of control                       | Electronic    |
| Type of control settings              | -             |
| Number of gas burners                 | 0             |
| Number of electric cooking zones      | 4             |
| Number of electric plates             | 0             |
| Number of radiant plates              | 0             |
| Number of halogen plates              | 0             |
| Number of induction plates            | 4             |
| Number of electric warming zones      | 0             |
| Location of control panel             | Front         |
| Basic surface material                | Ceramic Glass |
| Main colour of product                | Crno          |
| Electrical connection rating (W)      | 7200          |
| Gas connection rating (W)             | 0             |
| Gas type                              | N/A           |
| Current (A)                           | 31,3          |
| Voltage (V)                           | 220-240       |
| Frequency (Hz)                        | 50/60         |
| Length of Electrical Supply Cord (cm) | 120           |
| Plug type                             | Ne            |
| Gas connection                        | N/A           |
| Width of the product                  | 590           |
| Height of the product                 | 54            |
| Depth of the product                  | 510           |
| Minimum niche height                  | 28            |
| Minimum niche width                   | 560           |
| Niche depth                           | 480           |
| Net weight (kg)                       | 9.4           |
| Automatic programmes                  | Yes           |
|                                       |               |

| TECHNICAL FEATURES      |          |  |
|-------------------------|----------|--|
| Power on indicator      | Yes      |  |
| Number of indicators    | 4        |  |
| Type of regulation      | Inductor |  |
| Type of lid             | Without  |  |
| Residual heat indicator | Separate |  |
| Main on/off switch      | Yes      |  |
| Safety device           | -        |  |
| Timer                   | Yes      |  |