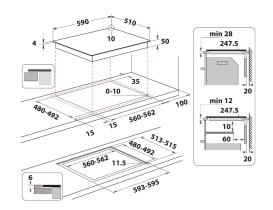

## **WB S2560 NE**

12NC: 859991579680

GTIN (EAN) code: 8003437601033

| MAIN FEATURES                         |               |
|---------------------------------------|---------------|
| Product group                         | Hob           |
| Construction type                     | Built-in      |
| Type of control                       | Electronic    |
| Type of control settings              | -             |
| Number of gas burners                 | 0             |
| Number of electric cooking zones      | 4             |
| Number of electric plates             | 0             |
| Number of radiant plates              | 0             |
| Number of halogen plates              | 0             |
| Number of induction plates            | 4             |
| Number of electric warming zones      | 0             |
| Location of control panel             | Front         |
| Basic surface material                | Ceramic Glass |
| Main colour of product                | Crno          |
| Electrical connection rating (W)      | 7200          |
| Gas connection rating (W)             | 0             |
| Gas type                              | N/A           |
| Current (A)                           | 31,3          |
| Voltage (V)                           | 220-240       |
| Frequency (Hz)                        | 50/60         |
| Length of Electrical Supply Cord (cm) | 120           |
| Plug type                             | Ne            |
| Gas connection                        | N/A           |
| Width of the product                  | 590           |
| Height of the product                 | 54            |
| Depth of the product                  | 510           |
| Minimum niche height                  | 28            |
| Minimum niche width                   | 560           |
| Niche depth                           | 480           |
| Net weight (kg)                       | 9.4           |
| Automatic programmes                  | Yes           |
|                                       |               |