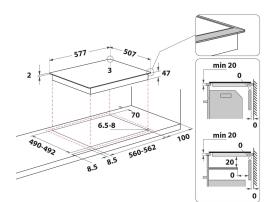

## HR 642 X CM

12NC: F104301 GTIN (EAN) code: 8050147043011

| Product group                         | Hob           |
|---------------------------------------|---------------|
| Construction type                     | Built-in      |
| Type of control                       | Electronic    |
| Type of control settings              | -             |
| Number of gas burners                 | 0             |
| Number of electric cooking zones      | 4             |
| Number of electric plates             | 0             |
| Number of radiant plates              | 4             |
| Number of halogen plates              | 0             |
| Number of induction plates            | 0             |
| Number of electric warming zones      | 0             |
| Location of control panel             | Front         |
| Basic surface material                | Ceramic Glass |
| Main colour of product                | Crno          |
| Electrical connection rating (W)      | 6200          |
| Gas connection rating (W)             | 0             |
| Gas type                              | N/A           |
| Current (A)                           | 27,8          |
| Voltage (V)                           | 230           |
| Frequency (Hz)                        | 50/60         |
| Length of Electrical Supply Cord (cm) | 0             |
| Plug type                             | Ne            |
| Gas connection                        | N/A           |
| Width of the product                  | 580           |
| Height of the product                 | 46            |
| Depth of the product                  | 510           |
| Minimum niche height                  | 42            |
| Minimum niche width                   | 560           |
| Niche depth                           | 490           |
| Net weight (kg)                       | 8             |