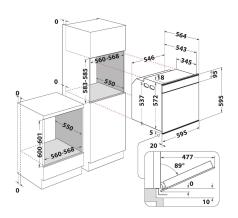

## **AKZM 8480 WH**

12NC: 852584801110

GTIN (EAN) code: 8003437832994

| Product group Oven  Commercial code AKZM 8480 WH  Main colour of product White  Construction type Built-in  Type of control Mechanical and electronic  Type of control settings -  Are any hobs controls integrated? Ne  Which kind of hobs can be controlled? -  Automatic programmes Yes  Current (A) 16  Voltage (V) 220-240  Frequency (Hz) 50/60  Length of Electrical Supply Cord (cm) 90  Plug type Ne  Depth with open door 90 degree (mm) -  Height of the product 595  Width of the product 595  Width of the product 595  Depth of the product 564  Minimum niche height 0  Minimum niche width 0  Niche depth 0  Net weight (kg) 39.5  Usable volume (of cavity) 73  Integrated Cleaning system Pyrolytic  Grids of the cavity 1  Trays 2                                                                                                                                                                                                                                                                                                                                                                                                                                                                                                                                                                                                                                                                                                                                                                                                                                                                                                                                                                                                                                                                                                                                                                                                                                                                                                                                                                          | MAIN FEATURES                         |              |
|--------------------------------------------------------------------------------------------------------------------------------------------------------------------------------------------------------------------------------------------------------------------------------------------------------------------------------------------------------------------------------------------------------------------------------------------------------------------------------------------------------------------------------------------------------------------------------------------------------------------------------------------------------------------------------------------------------------------------------------------------------------------------------------------------------------------------------------------------------------------------------------------------------------------------------------------------------------------------------------------------------------------------------------------------------------------------------------------------------------------------------------------------------------------------------------------------------------------------------------------------------------------------------------------------------------------------------------------------------------------------------------------------------------------------------------------------------------------------------------------------------------------------------------------------------------------------------------------------------------------------------------------------------------------------------------------------------------------------------------------------------------------------------------------------------------------------------------------------------------------------------------------------------------------------------------------------------------------------------------------------------------------------------------------------------------------------------------------------------------------------------|---------------------------------------|--------------|
| Main colour of productWhiteConstruction typeBuilt-inType of controlMechanical and electronicType of control settings-Are any hobs controls integrated?NeWhich kind of hobs can be controlled?-Automatic programmesYesCurrent (A)16Voltage (V)220-240Frequency (Hz)50/60Length of Electrical Supply Cord (cm)90Plug typeNeDepth with open door 90 degree (mm)-Height of the product595Width of the product595Width of the product564Minimum niche height0Niche depth0Net weight (kg)39.5Usable volume (of cavity)73Integrated Cleaning systemPyrolyticGrids of the cavity1                                                                                                                                                                                                                                                                                                                                                                                                                                                                                                                                                                                                                                                                                                                                                                                                                                                                                                                                                                                                                                                                                                                                                                                                                                                                                                                                                                                                                                                                                                                                                      | Product group                         | 0ven         |
| Type of control  Type of control  Type of control settings  Are any hobs controls integrated?  Which kind of hobs can be controlled?  Automatic programmes  Current (A)  Voltage (V)  Frequency (Hz)  Length of Electrical Supply Cord (cm)  Plug type  Depth with open door 90 degree (mm)  Height of the product  Sp5  Width of the product  Minimum niche height  Minimum niche width  Net weight (kg)  Usable volume (of cavity)  Type of control  Mechanical and electronic  Frequency  Plug  Yes  220-240  Frequency (Hz)  50/60  220-240  Frequency (Hz)  50/60  Plug type  Ne  Popth with open door 90 degree (mm)  -  Height of the product  595  Width of the product  595  Usable volume (of cavity)  Ta  Integrated Cleaning system  Pyrolytic  Grids of the cavity  1                                                                                                                                                                                                                                                                                                                                                                                                                                                                                                                                                                                                                                                                                                                                                                                                                                                                                                                                                                                                                                                                                                                                                                                                                                                                                                                                             | Commercial code                       | AKZM 8480 WH |
| Type of control  Type of control settings  Are any hobs controls integrated?  Which kind of hobs can be controlled?  Automatic programmes  Current (A)  Voltage (V)  Frequency (Hz)  Length of Electrical Supply Cord (cm)  Plug type  Depth with open door 90 degree (mm)  Height of the product  Depth of the product  Mechanical and electronic  Yes  Current (A)  16  Voltage (V)  220-240  Frequency (Hz)  50/60  Length of Electrical Supply Cord (cm)  Plug type  Ne  Depth with open door 90 degree (mm)  -  Height of the product  595  Width of the product  595  Depth of the product  564  Minimum niche height  0  Minimum niche width  0  Niche depth  Ne  Neweight (kg)  39.5  Usable volume (of cavity)  Ta  Integrated Cleaning system  Pyrolytic  Grids of the cavity                                                                                                                                                                                                                                                                                                                                                                                                                                                                                                                                                                                                                                                                                                                                                                                                                                                                                                                                                                                                                                                                                                                                                                                                                                                                                                                                        | Main colour of product                | White        |
| Type of control  Type of control settings  Are any hobs controls integrated?  Which kind of hobs can be controlled?  Automatic programmes  Current (A)  Voltage (V)  Frequency (Hz)  Length of Electrical Supply Cord (cm)  Plug type  Ne  Depth with open door 90 degree (mm)  Height of the product  Sp5  Width of the product  Minimum niche height  O  Net weight (kg)  Usable volume (of cavity)  Integrated Cleaning system  Per Whe  Ne  Per Me  Relectronic  1-  Ne  Relectronic  1-  Ne  16  No  Ne  220-240  Frequency (Hz)  50/60  220-240  Frequency (Hz)  50/60  10  10  10  10  10  10  10  10  10                                                                                                                                                                                                                                                                                                                                                                                                                                                                                                                                                                                                                                                                                                                                                                                                                                                                                                                                                                                                                                                                                                                                                                                                                                                                                                                                                                                                                                                                                                               | Construction type                     | Built-in     |
| Are any hobs controls integrated?  Which kind of hobs can be controlled?  Automatic programmes  Current (A)  Voltage (V)  Frequency (Hz)  Length of Electrical Supply Cord (cm)  Plug type  Depth with open door 90 degree (mm)  Height of the product  Depth of the product  S95  Width of the product  Minimum niche height  O  Net weight (kg)  Net weight (kg)  Japan 1  Japan 2  Japan 2  Japan 2  Japan 3  Japan 4  Japan 4 | Type of control                       |              |
| Which kind of hobs can be controlled?  Automatic programmes  Current (A)  Voltage (V)  Frequency (Hz)  Length of Electrical Supply Cord (cm)  Plug type  Ne  Depth with open door 90 degree (mm)  Height of the product  S95  Width of the product  595  Width of the product  595  Depth of the product  Minimum niche height  O  Niche depth  Ne  Net weight (kg)  39.5  Usable volume (of cavity)  Integrated Cleaning system  Pyrolytic  Grids of the cavity  1                                                                                                                                                                                                                                                                                                                                                                                                                                                                                                                                                                                                                                                                                                                                                                                                                                                                                                                                                                                                                                                                                                                                                                                                                                                                                                                                                                                                                                                                                                                                                                                                                                                            | Type of control settings              | -            |
| Automatic programmes  Current (A)  Voltage (V)  Frequency (Hz)  Length of Electrical Supply Cord (cm)  Plug type  Ne  Depth with open door 90 degree (mm)  Height of the product  S95  Width of the product  595  Width of the product  595  Depth of the product  564  Minimum niche height  0  Niche depth  Ne  Net weight (kg)  39.5  Usable volume (of cavity)  Integrated Cleaning system  Pyrolytic  Grids of the cavity  1                                                                                                                                                                                                                                                                                                                                                                                                                                                                                                                                                                                                                                                                                                                                                                                                                                                                                                                                                                                                                                                                                                                                                                                                                                                                                                                                                                                                                                                                                                                                                                                                                                                                                              | Are any hobs controls integrated?     | Ne           |
| Current (A) 16  Voltage (V) 220-240  Frequency (Hz) 50/60  Length of Electrical Supply Cord (cm) 90  Plug type Ne  Depth with open door 90 degree (mm) -  Height of the product 595  Width of the product 595  Depth of the product 595  Depth of the product 564  Minimum niche height 0  Miche depth 0  Net weight (kg) 39.5  Usable volume (of cavity) 73  Integrated Cleaning system Pyrolytic  Grids of the cavity 1                                                                                                                                                                                                                                                                                                                                                                                                                                                                                                                                                                                                                                                                                                                                                                                                                                                                                                                                                                                                                                                                                                                                                                                                                                                                                                                                                                                                                                                                                                                                                                                                                                                                                                      | Which kind of hobs can be controlled? | -            |
| Voltage (V) 220-240  Frequency (Hz) 50/60  Length of Electrical Supply Cord (cm) 90  Plug type Ne  Depth with open door 90 degree (mm) -  Height of the product 595  Width of the product 595  Depth of the product 595  Minimum niche height 0  Minimum niche width 0  Niche depth 0  Net weight (kg) 39.5  Usable volume (of cavity) 73  Integrated Cleaning system Pyrolytic  Grids of the cavity 1                                                                                                                                                                                                                                                                                                                                                                                                                                                                                                                                                                                                                                                                                                                                                                                                                                                                                                                                                                                                                                                                                                                                                                                                                                                                                                                                                                                                                                                                                                                                                                                                                                                                                                                         | Automatic programmes                  | Yes          |
| Frequency (Hz) 50/60  Length of Electrical Supply Cord (cm) 90  Plug type Ne  Depth with open door 90 degree (mm) -  Height of the product 595  Width of the product 595  Depth of the product 564  Minimum niche height 0  Minimum niche width 0  Niche depth 0  Net weight (kg) 39.5  Usable volume (of cavity) 73  Integrated Cleaning system Pyrolytic  Grids of the cavity 1                                                                                                                                                                                                                                                                                                                                                                                                                                                                                                                                                                                                                                                                                                                                                                                                                                                                                                                                                                                                                                                                                                                                                                                                                                                                                                                                                                                                                                                                                                                                                                                                                                                                                                                                              | Current (A)                           | 16           |
| Length of Electrical Supply Cord (cm)  Plug type  Depth with open door 90 degree (mm)  Height of the product  S95  Width of the product  Depth of the product  Minimum niche height  Niche depth  Net weight (kg)  Usable volume (of cavity)  Integrated Cleaning system  Pyrolytic  Grids of the cavity  Pues Pound (cm)  Pou | Voltage (V)                           | 220-240      |
| Plug type Ne Depth with open door 90 degree (mm) - Height of the product 595 Width of the product 595 Depth of the product 564 Minimum niche height 0 Minimum niche width 0 Niche depth 0 Net weight (kg) 39.5 Usable volume (of cavity) 73 Integrated Cleaning system Pyrolytic Grids of the cavity 1                                                                                                                                                                                                                                                                                                                                                                                                                                                                                                                                                                                                                                                                                                                                                                                                                                                                                                                                                                                                                                                                                                                                                                                                                                                                                                                                                                                                                                                                                                                                                                                                                                                                                                                                                                                                                         | Frequency (Hz)                        | 50/60        |
| Depth with open door 90 degree (mm)  Height of the product  S95  Width of the product  Depth of the product  S95  Depth of the product  Minimum niche height  Minimum niche width  Niche depth  Net weight (kg)  Usable volume (of cavity)  Integrated Cleaning system  Pyrolytic  Grids of the cavity                                                                                                                                                                                                                                                                                                                                                                                                                                                                                                                                                                                                                                                                                                                                                                                                                                                                                                                                                                                                                                                                                                                                                                                                                                                                                                                                                                                                                                                                                                                                                                                                                                                                                                                                                                                                                         | Length of Electrical Supply Cord (cm) | 90           |
| Height of the product 595  Width of the product 595  Depth of the product 564  Minimum niche height 0  Minimum niche width 0  Niche depth 0  Net weight (kg) 39.5  Usable volume (of cavity) 73  Integrated Cleaning system Pyrolytic  Grids of the cavity 1                                                                                                                                                                                                                                                                                                                                                                                                                                                                                                                                                                                                                                                                                                                                                                                                                                                                                                                                                                                                                                                                                                                                                                                                                                                                                                                                                                                                                                                                                                                                                                                                                                                                                                                                                                                                                                                                   | Plug type                             | Ne           |
| Width of the product 595  Depth of the product 564  Minimum niche height 0  Minimum niche width 0  Niche depth 0  Net weight (kg) 39.5  Usable volume (of cavity) 73  Integrated Cleaning system Pyrolytic  Grids of the cavity 1                                                                                                                                                                                                                                                                                                                                                                                                                                                                                                                                                                                                                                                                                                                                                                                                                                                                                                                                                                                                                                                                                                                                                                                                                                                                                                                                                                                                                                                                                                                                                                                                                                                                                                                                                                                                                                                                                              | Depth with open door 90 degree (mm)   | -            |
| Depth of the product 564  Minimum niche height 0  Minimum niche width 0  Niche depth 0  Net weight (kg) 39.5  Usable volume (of cavity) 73  Integrated Cleaning system Pyrolytic  Grids of the cavity 1                                                                                                                                                                                                                                                                                                                                                                                                                                                                                                                                                                                                                                                                                                                                                                                                                                                                                                                                                                                                                                                                                                                                                                                                                                                                                                                                                                                                                                                                                                                                                                                                                                                                                                                                                                                                                                                                                                                        | Height of the product                 | 595          |
| Minimum niche height     0       Minimum niche width     0       Niche depth     0       Net weight (kg)     39.5       Usable volume (of cavity)     73       Integrated Cleaning system     Pyrolytic       Grids of the cavity     1                                                                                                                                                                                                                                                                                                                                                                                                                                                                                                                                                                                                                                                                                                                                                                                                                                                                                                                                                                                                                                                                                                                                                                                                                                                                                                                                                                                                                                                                                                                                                                                                                                                                                                                                                                                                                                                                                        | Width of the product                  | 595          |
| Minimum niche width 0 Niche depth 0 Net weight (kg) 39.5 Usable volume (of cavity) 73 Integrated Cleaning system Pyrolytic Grids of the cavity 1                                                                                                                                                                                                                                                                                                                                                                                                                                                                                                                                                                                                                                                                                                                                                                                                                                                                                                                                                                                                                                                                                                                                                                                                                                                                                                                                                                                                                                                                                                                                                                                                                                                                                                                                                                                                                                                                                                                                                                               | Depth of the product                  | 564          |
| Niche depth 0  Net weight (kg) 39.5  Usable volume (of cavity) 73  Integrated Cleaning system Pyrolytic  Grids of the cavity 1                                                                                                                                                                                                                                                                                                                                                                                                                                                                                                                                                                                                                                                                                                                                                                                                                                                                                                                                                                                                                                                                                                                                                                                                                                                                                                                                                                                                                                                                                                                                                                                                                                                                                                                                                                                                                                                                                                                                                                                                 | Minimum niche height                  | 0            |
| Net weight (kg)       39.5         Usable volume (of cavity)       73         Integrated Cleaning system       Pyrolytic         Grids of the cavity       1                                                                                                                                                                                                                                                                                                                                                                                                                                                                                                                                                                                                                                                                                                                                                                                                                                                                                                                                                                                                                                                                                                                                                                                                                                                                                                                                                                                                                                                                                                                                                                                                                                                                                                                                                                                                                                                                                                                                                                   | Minimum niche width                   | 0            |
| Usable volume (of cavity) 73 Integrated Cleaning system Pyrolytic Grids of the cavity 1                                                                                                                                                                                                                                                                                                                                                                                                                                                                                                                                                                                                                                                                                                                                                                                                                                                                                                                                                                                                                                                                                                                                                                                                                                                                                                                                                                                                                                                                                                                                                                                                                                                                                                                                                                                                                                                                                                                                                                                                                                        | Niche depth                           | 0            |
| Integrated Cleaning system     Pyrolytic       Grids of the cavity     1                                                                                                                                                                                                                                                                                                                                                                                                                                                                                                                                                                                                                                                                                                                                                                                                                                                                                                                                                                                                                                                                                                                                                                                                                                                                                                                                                                                                                                                                                                                                                                                                                                                                                                                                                                                                                                                                                                                                                                                                                                                       | Net weight (kg)                       | 39.5         |
| Grids of the cavity 1                                                                                                                                                                                                                                                                                                                                                                                                                                                                                                                                                                                                                                                                                                                                                                                                                                                                                                                                                                                                                                                                                                                                                                                                                                                                                                                                                                                                                                                                                                                                                                                                                                                                                                                                                                                                                                                                                                                                                                                                                                                                                                          | Usable volume (of cavity)             | 73           |
| 3                                                                                                                                                                                                                                                                                                                                                                                                                                                                                                                                                                                                                                                                                                                                                                                                                                                                                                                                                                                                                                                                                                                                                                                                                                                                                                                                                                                                                                                                                                                                                                                                                                                                                                                                                                                                                                                                                                                                                                                                                                                                                                                              | Integrated Cleaning system            | Pyrolytic    |
| Trays 2                                                                                                                                                                                                                                                                                                                                                                                                                                                                                                                                                                                                                                                                                                                                                                                                                                                                                                                                                                                                                                                                                                                                                                                                                                                                                                                                                                                                                                                                                                                                                                                                                                                                                                                                                                                                                                                                                                                                                                                                                                                                                                                        | Grids of the cavity                   | 1            |
|                                                                                                                                                                                                                                                                                                                                                                                                                                                                                                                                                                                                                                                                                                                                                                                                                                                                                                                                                                                                                                                                                                                                                                                                                                                                                                                                                                                                                                                                                                                                                                                                                                                                                                                                                                                                                                                                                                                                                                                                                                                                                                                                | Trays                                 | 2            |