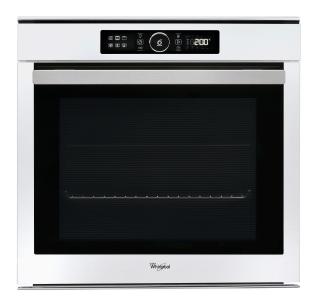

## **AKZM 8480 WH**

12NC: 852584801110

GTIN (EAN) code: 8003437832994

| Product group Oven  Commercial code AKZM 8480 WH  Main colour of product White  Construction type Built-in  Type of control Mechanical and electronic  Type of control settings -  Are any hobs controls integrated? Ne  Which kind of hobs can be controlled? -  Automatic programmes Yes  Current (A) 16  Voltage (V) 220-240  Frequency (Hz) 50/60  Length of Electrical Supply Cord (cm) 90  Plug type Ne  Depth with open door 90 degree (mm) -  Height of the product 595  Width of the product 595  Width of the product 595  Depth of the product 564  Minimum niche height 0  Minimum niche width 0  Niche depth 0  Net weight (kg) 39.5  Usable volume (of cavity) 73  Integrated Cleaning system Pyrolytic  Grids of the cavity 1  Trays 2                                                                                                                                                                                                                                                                                                                                                                                                                                                                                                                                                                                                                                                                                                                                                                                                                                                                                                                                                                                                                                                                                                                                                                                                                                                                                                                                                                          | MAIN FEATURES                         |              |
|--------------------------------------------------------------------------------------------------------------------------------------------------------------------------------------------------------------------------------------------------------------------------------------------------------------------------------------------------------------------------------------------------------------------------------------------------------------------------------------------------------------------------------------------------------------------------------------------------------------------------------------------------------------------------------------------------------------------------------------------------------------------------------------------------------------------------------------------------------------------------------------------------------------------------------------------------------------------------------------------------------------------------------------------------------------------------------------------------------------------------------------------------------------------------------------------------------------------------------------------------------------------------------------------------------------------------------------------------------------------------------------------------------------------------------------------------------------------------------------------------------------------------------------------------------------------------------------------------------------------------------------------------------------------------------------------------------------------------------------------------------------------------------------------------------------------------------------------------------------------------------------------------------------------------------------------------------------------------------------------------------------------------------------------------------------------------------------------------------------------------------|---------------------------------------|--------------|
| Main colour of productWhiteConstruction typeBuilt-inType of controlMechanical and electronicType of control settings-Are any hobs controls integrated?NeWhich kind of hobs can be controlled?-Automatic programmesYesCurrent (A)16Voltage (V)220-240Frequency (Hz)50/60Length of Electrical Supply Cord (cm)90Plug typeNeDepth with open door 90 degree (mm)-Height of the product595Width of the product595Width of the product564Minimum niche height0Niche depth0Net weight (kg)39.5Usable volume (of cavity)73Integrated Cleaning systemPyrolyticGrids of the cavity1                                                                                                                                                                                                                                                                                                                                                                                                                                                                                                                                                                                                                                                                                                                                                                                                                                                                                                                                                                                                                                                                                                                                                                                                                                                                                                                                                                                                                                                                                                                                                      | Product group                         | 0ven         |
| Type of control  Type of control  Type of control settings  Are any hobs controls integrated?  Which kind of hobs can be controlled?  Automatic programmes  Current (A)  Voltage (V)  Frequency (Hz)  Length of Electrical Supply Cord (cm)  Plug type  Depth with open door 90 degree (mm)  Height of the product  Sp5  Width of the product  Minimum niche height  Minimum niche width  Net weight (kg)  Usable volume (of cavity)  Type of control  Mechanical and electronic  Frequency  Plug  Yes  220-240  Frequency (Hz)  50/60  220-240  Frequency (Hz)  50/60  Plug type  Ne  Popth with open door 90 degree (mm)  -  Height of the product  595  Width of the product  595  Usable volume (of cavity)  Ta  Integrated Cleaning system  Pyrolytic  Grids of the cavity  1                                                                                                                                                                                                                                                                                                                                                                                                                                                                                                                                                                                                                                                                                                                                                                                                                                                                                                                                                                                                                                                                                                                                                                                                                                                                                                                                             | Commercial code                       | AKZM 8480 WH |
| Type of control  Type of control settings  Are any hobs controls integrated?  Which kind of hobs can be controlled?  Automatic programmes  Current (A)  Voltage (V)  Frequency (Hz)  Length of Electrical Supply Cord (cm)  Plug type  Depth with open door 90 degree (mm)  Height of the product  Depth of the product  Mechanical and electronic  Yes  Current (A)  16  Voltage (V)  220-240  Frequency (Hz)  50/60  Length of Electrical Supply Cord (cm)  Plug type  Ne  Depth with open door 90 degree (mm)  -  Height of the product  595  Width of the product  595  Depth of the product  564  Minimum niche height  0  Minimum niche width  0  Niche depth  Ne  Neweight (kg)  39.5  Usable volume (of cavity)  Ta  Integrated Cleaning system  Pyrolytic  Grids of the cavity                                                                                                                                                                                                                                                                                                                                                                                                                                                                                                                                                                                                                                                                                                                                                                                                                                                                                                                                                                                                                                                                                                                                                                                                                                                                                                                                        | Main colour of product                | White        |
| Type of control  Type of control settings  Are any hobs controls integrated?  Which kind of hobs can be controlled?  Automatic programmes  Current (A)  Voltage (V)  Frequency (Hz)  Length of Electrical Supply Cord (cm)  Plug type  Ne  Depth with open door 90 degree (mm)  Height of the product  Sp5  Width of the product  Minimum niche height  O  Net weight (kg)  Usable volume (of cavity)  Integrated Cleaning system  Per Whe  Ne  Per Me  Relectronic  1-  Ne  Relectronic  1-  Ne  16  No  Ne  220-240  Frequency (Hz)  50/60  220-240  Frequency (Hz)  50/60  10  10  10  10  10  10  10  10  10                                                                                                                                                                                                                                                                                                                                                                                                                                                                                                                                                                                                                                                                                                                                                                                                                                                                                                                                                                                                                                                                                                                                                                                                                                                                                                                                                                                                                                                                                                               | Construction type                     | Built-in     |
| Are any hobs controls integrated?  Which kind of hobs can be controlled?  Automatic programmes  Current (A)  Voltage (V)  Frequency (Hz)  Length of Electrical Supply Cord (cm)  Plug type  Depth with open door 90 degree (mm)  Height of the product  Depth of the product  S95  Width of the product  Minimum niche height  O  Net weight (kg)  Net weight (kg)  Japan 1  Japan 2  Japan 2  Japan 2  Japan 3  Japan 4  Japan 4 | Type of control                       |              |
| Which kind of hobs can be controlled?  Automatic programmes  Current (A)  Voltage (V)  Frequency (Hz)  Length of Electrical Supply Cord (cm)  Plug type  Ne  Depth with open door 90 degree (mm)  Height of the product  S95  Width of the product  595  Width of the product  595  Depth of the product  Minimum niche height  O  Niche depth  Ne  Net weight (kg)  39.5  Usable volume (of cavity)  Integrated Cleaning system  Pyrolytic  Grids of the cavity  1                                                                                                                                                                                                                                                                                                                                                                                                                                                                                                                                                                                                                                                                                                                                                                                                                                                                                                                                                                                                                                                                                                                                                                                                                                                                                                                                                                                                                                                                                                                                                                                                                                                            | Type of control settings              | -            |
| Automatic programmes  Current (A)  Voltage (V)  Frequency (Hz)  Length of Electrical Supply Cord (cm)  Plug type  Ne  Depth with open door 90 degree (mm)  Height of the product  S95  Width of the product  595  Width of the product  595  Depth of the product  564  Minimum niche height  0  Niche depth  Ne  Net weight (kg)  39.5  Usable volume (of cavity)  Integrated Cleaning system  Pyrolytic  Grids of the cavity  1                                                                                                                                                                                                                                                                                                                                                                                                                                                                                                                                                                                                                                                                                                                                                                                                                                                                                                                                                                                                                                                                                                                                                                                                                                                                                                                                                                                                                                                                                                                                                                                                                                                                                              | Are any hobs controls integrated?     | Ne           |
| Current (A) 16  Voltage (V) 220-240  Frequency (Hz) 50/60  Length of Electrical Supply Cord (cm) 90  Plug type Ne  Depth with open door 90 degree (mm) -  Height of the product 595  Width of the product 595  Depth of the product 595  Depth of the product 564  Minimum niche height 0  Miche depth 0  Net weight (kg) 39.5  Usable volume (of cavity) 73  Integrated Cleaning system Pyrolytic  Grids of the cavity 1                                                                                                                                                                                                                                                                                                                                                                                                                                                                                                                                                                                                                                                                                                                                                                                                                                                                                                                                                                                                                                                                                                                                                                                                                                                                                                                                                                                                                                                                                                                                                                                                                                                                                                      | Which kind of hobs can be controlled? | -            |
| Voltage (V) 220-240  Frequency (Hz) 50/60  Length of Electrical Supply Cord (cm) 90  Plug type Ne  Depth with open door 90 degree (mm) -  Height of the product 595  Width of the product 595  Depth of the product 595  Minimum niche height 0  Minimum niche width 0  Niche depth 0  Net weight (kg) 39.5  Usable volume (of cavity) 73  Integrated Cleaning system Pyrolytic  Grids of the cavity 1                                                                                                                                                                                                                                                                                                                                                                                                                                                                                                                                                                                                                                                                                                                                                                                                                                                                                                                                                                                                                                                                                                                                                                                                                                                                                                                                                                                                                                                                                                                                                                                                                                                                                                                         | Automatic programmes                  | Yes          |
| Frequency (Hz) 50/60  Length of Electrical Supply Cord (cm) 90  Plug type Ne  Depth with open door 90 degree (mm) -  Height of the product 595  Width of the product 595  Depth of the product 564  Minimum niche height 0  Minimum niche width 0  Niche depth 0  Net weight (kg) 39.5  Usable volume (of cavity) 73  Integrated Cleaning system Pyrolytic  Grids of the cavity 1                                                                                                                                                                                                                                                                                                                                                                                                                                                                                                                                                                                                                                                                                                                                                                                                                                                                                                                                                                                                                                                                                                                                                                                                                                                                                                                                                                                                                                                                                                                                                                                                                                                                                                                                              | Current (A)                           | 16           |
| Length of Electrical Supply Cord (cm)  Plug type  Depth with open door 90 degree (mm)  Height of the product  S95  Width of the product  Depth of the product  Minimum niche height  Niche depth  Net weight (kg)  Usable volume (of cavity)  Integrated Cleaning system  Pyrolytic  Grids of the cavity  Pues Pound (cm)  Pou | Voltage (V)                           | 220-240      |
| Plug type Ne Depth with open door 90 degree (mm) - Height of the product 595 Width of the product 595 Depth of the product 564 Minimum niche height 0 Minimum niche width 0 Niche depth 0 Net weight (kg) 39.5 Usable volume (of cavity) 73 Integrated Cleaning system Pyrolytic Grids of the cavity 1                                                                                                                                                                                                                                                                                                                                                                                                                                                                                                                                                                                                                                                                                                                                                                                                                                                                                                                                                                                                                                                                                                                                                                                                                                                                                                                                                                                                                                                                                                                                                                                                                                                                                                                                                                                                                         | Frequency (Hz)                        | 50/60        |
| Depth with open door 90 degree (mm)  Height of the product  S95  Width of the product  Depth of the product  S95  Depth of the product  Minimum niche height  Minimum niche width  Niche depth  Net weight (kg)  Usable volume (of cavity)  Integrated Cleaning system  Pyrolytic  Grids of the cavity                                                                                                                                                                                                                                                                                                                                                                                                                                                                                                                                                                                                                                                                                                                                                                                                                                                                                                                                                                                                                                                                                                                                                                                                                                                                                                                                                                                                                                                                                                                                                                                                                                                                                                                                                                                                                         | Length of Electrical Supply Cord (cm) | 90           |
| Height of the product 595  Width of the product 595  Depth of the product 564  Minimum niche height 0  Minimum niche width 0  Niche depth 0  Net weight (kg) 39.5  Usable volume (of cavity) 73  Integrated Cleaning system Pyrolytic  Grids of the cavity 1                                                                                                                                                                                                                                                                                                                                                                                                                                                                                                                                                                                                                                                                                                                                                                                                                                                                                                                                                                                                                                                                                                                                                                                                                                                                                                                                                                                                                                                                                                                                                                                                                                                                                                                                                                                                                                                                   | Plug type                             | Ne           |
| Width of the product 595  Depth of the product 564  Minimum niche height 0  Minimum niche width 0  Niche depth 0  Net weight (kg) 39.5  Usable volume (of cavity) 73  Integrated Cleaning system Pyrolytic  Grids of the cavity 1                                                                                                                                                                                                                                                                                                                                                                                                                                                                                                                                                                                                                                                                                                                                                                                                                                                                                                                                                                                                                                                                                                                                                                                                                                                                                                                                                                                                                                                                                                                                                                                                                                                                                                                                                                                                                                                                                              | Depth with open door 90 degree (mm)   | -            |
| Depth of the product 564  Minimum niche height 0  Minimum niche width 0  Niche depth 0  Net weight (kg) 39.5  Usable volume (of cavity) 73  Integrated Cleaning system Pyrolytic  Grids of the cavity 1                                                                                                                                                                                                                                                                                                                                                                                                                                                                                                                                                                                                                                                                                                                                                                                                                                                                                                                                                                                                                                                                                                                                                                                                                                                                                                                                                                                                                                                                                                                                                                                                                                                                                                                                                                                                                                                                                                                        | Height of the product                 | 595          |
| Minimum niche height     0       Minimum niche width     0       Niche depth     0       Net weight (kg)     39.5       Usable volume (of cavity)     73       Integrated Cleaning system     Pyrolytic       Grids of the cavity     1                                                                                                                                                                                                                                                                                                                                                                                                                                                                                                                                                                                                                                                                                                                                                                                                                                                                                                                                                                                                                                                                                                                                                                                                                                                                                                                                                                                                                                                                                                                                                                                                                                                                                                                                                                                                                                                                                        | Width of the product                  | 595          |
| Minimum niche width 0 Niche depth 0 Net weight (kg) 39.5 Usable volume (of cavity) 73 Integrated Cleaning system Pyrolytic Grids of the cavity 1                                                                                                                                                                                                                                                                                                                                                                                                                                                                                                                                                                                                                                                                                                                                                                                                                                                                                                                                                                                                                                                                                                                                                                                                                                                                                                                                                                                                                                                                                                                                                                                                                                                                                                                                                                                                                                                                                                                                                                               | Depth of the product                  | 564          |
| Niche depth 0  Net weight (kg) 39.5  Usable volume (of cavity) 73  Integrated Cleaning system Pyrolytic  Grids of the cavity 1                                                                                                                                                                                                                                                                                                                                                                                                                                                                                                                                                                                                                                                                                                                                                                                                                                                                                                                                                                                                                                                                                                                                                                                                                                                                                                                                                                                                                                                                                                                                                                                                                                                                                                                                                                                                                                                                                                                                                                                                 | Minimum niche height                  | 0            |
| Net weight (kg)       39.5         Usable volume (of cavity)       73         Integrated Cleaning system       Pyrolytic         Grids of the cavity       1                                                                                                                                                                                                                                                                                                                                                                                                                                                                                                                                                                                                                                                                                                                                                                                                                                                                                                                                                                                                                                                                                                                                                                                                                                                                                                                                                                                                                                                                                                                                                                                                                                                                                                                                                                                                                                                                                                                                                                   | Minimum niche width                   | 0            |
| Usable volume (of cavity) 73 Integrated Cleaning system Pyrolytic Grids of the cavity 1                                                                                                                                                                                                                                                                                                                                                                                                                                                                                                                                                                                                                                                                                                                                                                                                                                                                                                                                                                                                                                                                                                                                                                                                                                                                                                                                                                                                                                                                                                                                                                                                                                                                                                                                                                                                                                                                                                                                                                                                                                        | Niche depth                           | 0            |
| Integrated Cleaning system     Pyrolytic       Grids of the cavity     1                                                                                                                                                                                                                                                                                                                                                                                                                                                                                                                                                                                                                                                                                                                                                                                                                                                                                                                                                                                                                                                                                                                                                                                                                                                                                                                                                                                                                                                                                                                                                                                                                                                                                                                                                                                                                                                                                                                                                                                                                                                       | Net weight (kg)                       | 39.5         |
| Grids of the cavity 1                                                                                                                                                                                                                                                                                                                                                                                                                                                                                                                                                                                                                                                                                                                                                                                                                                                                                                                                                                                                                                                                                                                                                                                                                                                                                                                                                                                                                                                                                                                                                                                                                                                                                                                                                                                                                                                                                                                                                                                                                                                                                                          | Usable volume (of cavity)             | 73           |
| 3                                                                                                                                                                                                                                                                                                                                                                                                                                                                                                                                                                                                                                                                                                                                                                                                                                                                                                                                                                                                                                                                                                                                                                                                                                                                                                                                                                                                                                                                                                                                                                                                                                                                                                                                                                                                                                                                                                                                                                                                                                                                                                                              | Integrated Cleaning system            | Pyrolytic    |
| Trays 2                                                                                                                                                                                                                                                                                                                                                                                                                                                                                                                                                                                                                                                                                                                                                                                                                                                                                                                                                                                                                                                                                                                                                                                                                                                                                                                                                                                                                                                                                                                                                                                                                                                                                                                                                                                                                                                                                                                                                                                                                                                                                                                        | Grids of the cavity                   | 1            |
|                                                                                                                                                                                                                                                                                                                                                                                                                                                                                                                                                                                                                                                                                                                                                                                                                                                                                                                                                                                                                                                                                                                                                                                                                                                                                                                                                                                                                                                                                                                                                                                                                                                                                                                                                                                                                                                                                                                                                                                                                                                                                                                                | Trays                                 | 2            |