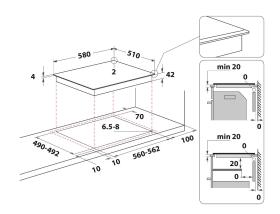

## **AKT 8900 BA**

12NC: 859991552910

GTIN (EAN) code: 8003437233319

SENSING THE DIFFERENCE

| MAIN FEATURES                         |            |
|---------------------------------------|------------|
| Product group                         | Hob        |
| Construction type                     | Built-in   |
| Type of control                       | Electronic |
| Type of control settings              | -          |
| Number of gas burners                 | 0          |
| Number of electric cooking zones      | 4          |
| Number of electric plates             | 0          |
| Number of radiant plates              | 4          |
| Number of halogen plates              | 0          |
| Number of induction plates            | 0          |
| Number of electric warming zones      | 0          |
| Location of control panel             | Front      |
| Basic surface material                | Glass      |
| Main colour of product                | Crno       |
| Electrical connection rating (W)      | 6400       |
| Gas connection rating (W)             | 0          |
| Gas type                              | N/A        |
| Current (A)                           | 27,8       |
| Voltage (V)                           | 230        |
| Frequency (Hz)                        | 50/60      |
| Length of Electrical Supply Cord (cm) | 0          |
| Plug type                             | Ne         |
| Gas connection                        | N/A        |
| Width of the product                  | 580        |
| Height of the product                 | 46         |
| Depth of the product                  | 510        |
| Minimum niche height                  | 46         |
| Minimum niche width                   | 560        |
| Niche depth                           | 490        |
| Net weight (kg)                       | 7.5        |
| Automatic programmes                  | Ne         |