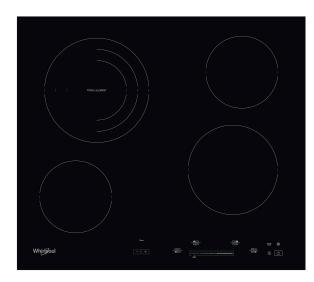

## **AKT 8900 BA**

12NC: 859991552910

GTIN (EAN) code: 8003437233319

SENSING THE DIFFERENCE

| MAIN FEATURES                         |            |
|---------------------------------------|------------|
| Product group                         | Hob        |
| Construction type                     | Built-in   |
| Type of control                       | Electronic |
| Type of control settings              | -          |
| Number of gas burners                 | 0          |
| Number of electric cooking zones      | 4          |
| Number of electric plates             | 0          |
| Number of radiant plates              | 4          |
| Number of halogen plates              | 0          |
| Number of induction plates            | 0          |
| Number of electric warming zones      | 0          |
| Location of control panel             | Front      |
| Basic surface material                | Glass      |
| Main colour of product                | Crno       |
| Electrical connection rating (W)      | 6400       |
| Gas connection rating (W)             | 0          |
| Gas type                              | N/A        |
| Current (A)                           | 27,8       |
| Voltage (V)                           | 230        |
| Frequency (Hz)                        | 50/60      |
| Length of Electrical Supply Cord (cm) | 0          |
| Plug type                             | Ne         |
| Gas connection                        | N/A        |
| Width of the product                  | 580        |
| Height of the product                 | 46         |
| Depth of the product                  | 510        |
| Minimum niche height                  | 46         |
| Minimum niche width                   | 560        |
| Niche depth                           | 490        |
| Net weight (kg)                       | 7.5        |
| Automatic programmes                  | Ne         |