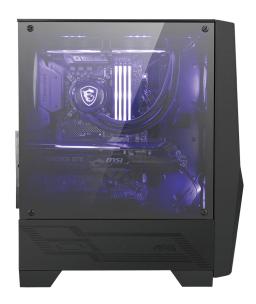

# **Tool-Less Tempered Glass**

Premium-quality 4mm thick tempered glass design guarantees window durability and viewing capability

## **RGB Fan Included**

Built-in RGB fan for striking lighting and vivid lighting effect