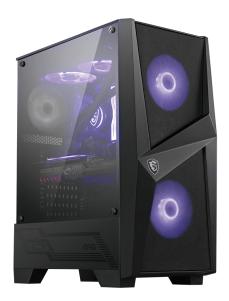

# **Tool-Less Tempered Glass**

Premium-quality 4mm thick tempered glass design guarantees window durability and viewing capability

## **RGB Fan Included**

Built-in RGB fan for striking lighting and vivid lighting effect